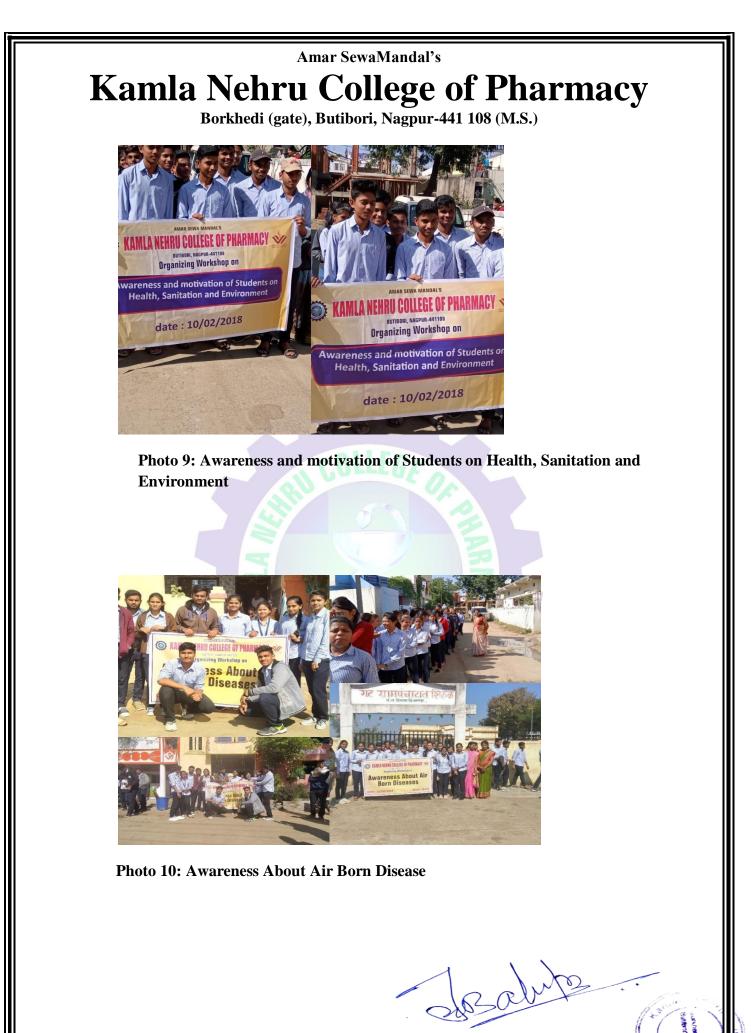

They are motivated to participate in community health awareness and safety, and community service like Importance of healthy life, aids awareness rally and awareness program on swine flu, awareness and motivation of students on health, sanitization and environment, awareness about air born diseases, and awareness about water born diseases. Participation in such activities shows the sense of social responsibility, development of ethical behavior. They also become aware and responsible about the healthy life.