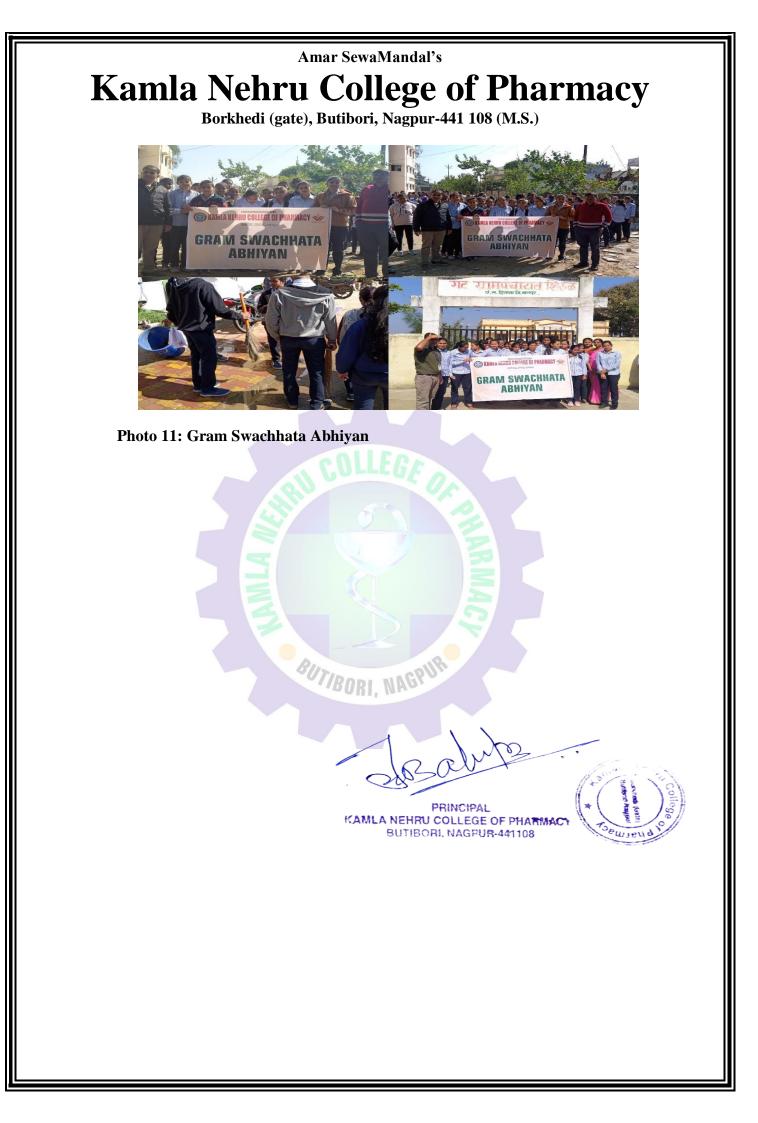

College arrange tree plantation, blood donation camp, gram swachhata abhiyan, campus cleaning and health check up camp with the help of Gram Panchayat Shirul and Bothali. Involvement in such need based outreach and service learning activities helps student to become responsible and development of ethical behaviour. Students are giving emotional and intellectual ideas to conduct the program, shows interpersonal development.

Every year college organizes some activities of national interest like importance of cleanliness and importance of tree plantation. Voluntarily participation in such activities

PRINCÍPAL KAMLA NEHRU COLLEGE OF PHARMAC