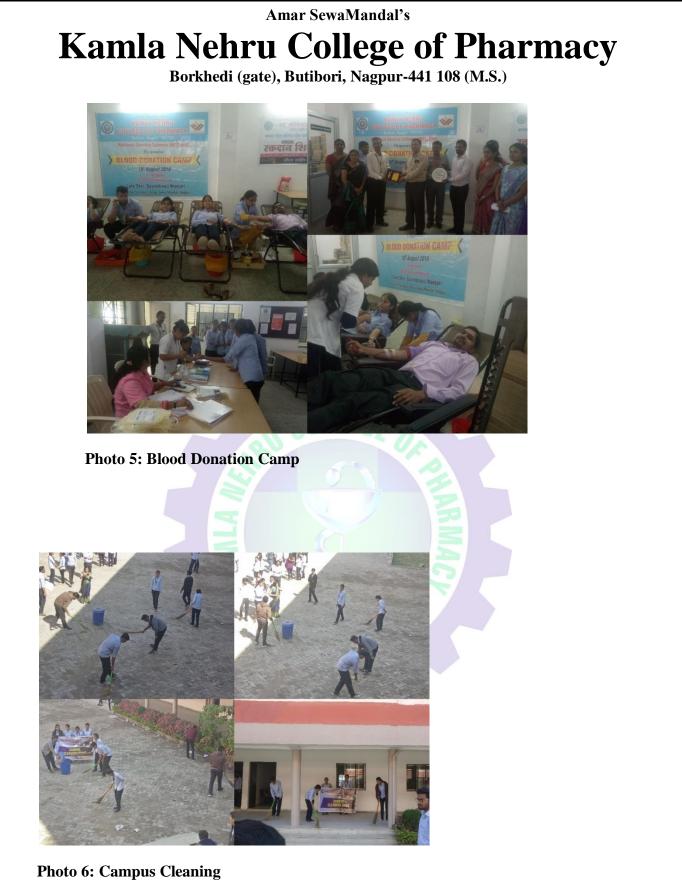

College arrange tree plantation, blood donation camp, gram swachhata abhiyan, campus cleaning and health check up camp with the help of Gram Panchayat Shirul and Bothali. Involvement in such need based outreach and service learning activities helps student to become responsible and development of ethical behaviour. Students are giving emotional and intellectual ideas to conduct the program, shows interpersonal development.