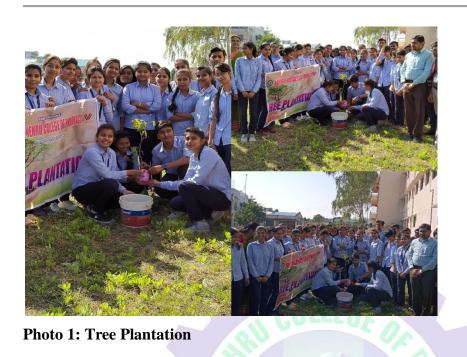

College arrange tree plantation, blood donation camp, gram swachhata abhiyan, campus cleaning and health check up camp with the help of Gram Panchayat Shirul and Bothali. Involvement in such need based outreach and service learning activities helps student to become responsible and development of ethical behaviour. Students are giving emotional and intellectual ideas to conduct the program, shows interpersonal development.

Every year college organizes some activities of national interest like importance of cleanliness and importance of tree plantation. Voluntarily participation in such activities

PRINCÍPAL KAMLA NEHRU COLLEGE OF PHARMAC