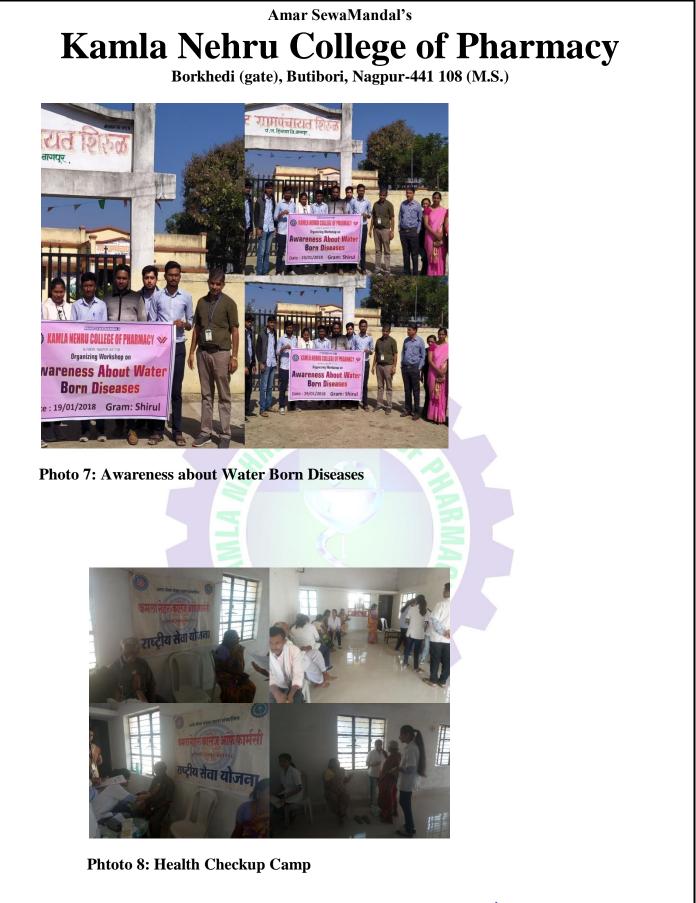

They are motivated to participate in community health awareness and safety, and community service like Importance of healthy life, aids awareness rally and awareness program on swine flu, awareness and motivation of students on health, sanitization and environment, awareness about air born diseases, and awareness about water born diseases. Participation in such activities shows the sense of social responsibility, development of ethical behavior. They also become aware and responsible about the healthy life.