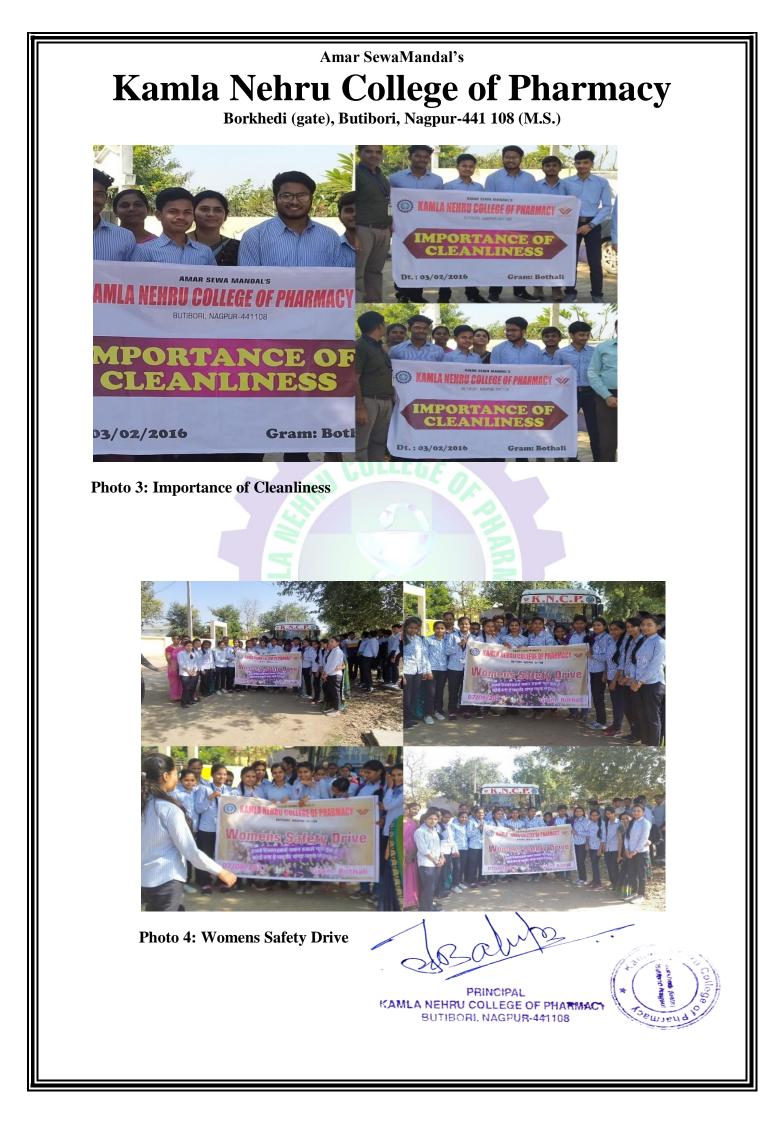

Every year college organizes some activities of national interest like importance of cleanliness and importance of tree plantation. Voluntarily participation in such activities

PRINCÍPAL KAMLA NEHRU COLLEGE OF PHARMAC

## Amar SewaMandal's Kamla Nehru College of Pharmacy

Borkhedi (gate), Butibori, Nagpur-441 108 (M.S.)

imbibed the sense of national integrity and community hormony. These activities help to sensitize and inculcate national integrity among the students.

Gender equality is one of the important activities of the college. Women's safety drive make girl student ready for emergency conditions and confidence building.

For the above mentioned activities, students are actively and voluntarily participated. They ask the college for regular conductance of extension and outreach activities, enthusiastically.